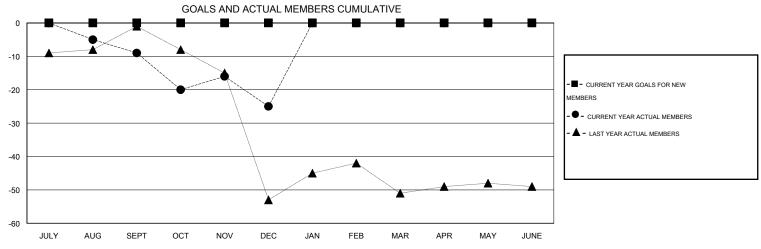

## LOCATION LOUISIANA

GMT CA 1

| Clubs                   |                  |                  |                  |                  | Members                  |                    |                                     |                    |                  |  |
|-------------------------|------------------|------------------|------------------|------------------|--------------------------|--------------------|-------------------------------------|--------------------|------------------|--|
|                         | RESUI            | TS FOR 2015-2016 | i                |                  | RESULTS FOR 2015-2016    |                    |                                     |                    |                  |  |
| QUARTER                 | NEW CLUB<br>GOAL | NEW CLUBS        | DROPPED<br>CLUBS | NET<br>GAIN/LOSS | QUARTER                  | NEW MEMBER<br>GOAL | CHARTER AND<br>NEW MEMBERS<br>ADDED | DROPPED<br>MEMBERS | NET<br>GAIN/LOSS |  |
| JULY/AUG/SEPT           | 0                | 0                | 0                | 0                | JULY/AUG/SEPT            | 0                  | 15                                  | 24                 | -9               |  |
| OCT/NOV/DEC JAN/FEB/MAR | 0                | 0                | 0                | -1<br>0          | OCT/NOV/DEC  JAN/FEB/MAR | 0                  | 15<br>0                             | 31<br>0            | -16<br>0         |  |
| APR/MAY/JUNE            | 0                | 0                | 0                | 0                | APR/MAY/JUNE             | 0                  | 0                                   | 0                  | 0                |  |